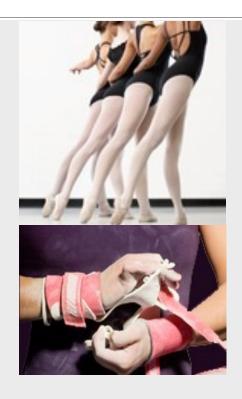

# DANCE LINE GINGERBREAD HOUSE WINNERS

At the dance line Christmas party, big and little sisters teamed up to decorated gingerbread houses. Pictures were put on facebook and the winners are:

### FIRST PLACE

Nina & Reagan Maddie & Mia