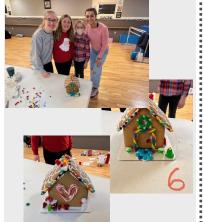

# DANCE LINE GINGERBREAD HOUSE WINNERS

At the dance line Christmas party, big and little sisters teamed up to decorated gingerbread houses. Pictures were put on facebook and the winners are:

### FIRST PLACE

Nina & Reagan Maddie & Mia

### SECOND PLACE

Sydney & Kate Melina & Sophia

## THIRD PLACE

Noelle & Stella Aliya & Lillyan