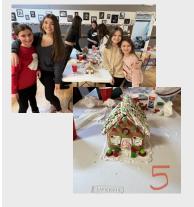

# DANCE LINE GINGERBREAD HOUSE WINNERS

At the dance line Christmas party, big and little sisters teamed up to decorated gingerbread houses. Pictures were put on facebook and the winners are:

## THIRD PLACE

Noelle & Stella Aliya & Lillyan